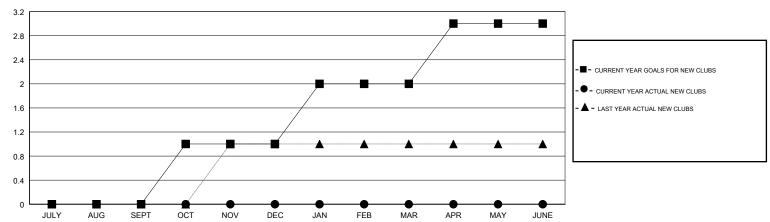

## GMT: HOWARD HUDSON LOCATION CALIFORNIA GMT CA

| Clubs                 |               |           |               | Members               |                           |                         |                                                    |
|-----------------------|---------------|-----------|---------------|-----------------------|---------------------------|-------------------------|----------------------------------------------------|
| RESULTS FOR 2017-2018 |               |           |               | RESULTS FOR 2017-2018 |                           |                         |                                                    |
| QUARTER               | NEW CLUB GOAL | NEW CLUBS | DROPPED CLUBS | QUARTER               | MEMBER GROWTH NET<br>GOAL | MEMBER GROWTH<br>ACTUAL | DROPPED<br>MEMBERS ACTUAL<br>(including transfers) |
| JULY/AUG/SEPT         | 0             | 0         | 0             | JULY/AUG/SEPT         | -20                       | 56                      | 67                                                 |
| OCT/NOV/DEC           | 1             | 0         | 2             | OCT/NOV/DEC           | 40                        | 30                      | 93                                                 |
| JAN/FEB/MAR           | 1             | 0         | 0             | JAN/FEB/MAR           | 30                        | 24                      | 50                                                 |
| APR/MAY/JUNE          | 1             | 0         | 0             | APR/MAY/JUNE          | 30                        | 0                       | 0                                                  |